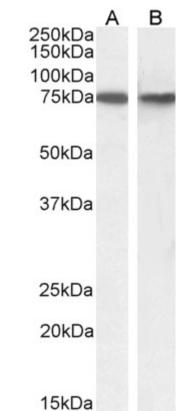

# **Applications Tested**

Peptide ELISA: antibody detection limit dilution 1:64000.

**Western blot:** Approx 75kDa band observed in lysates of cell lines HeLa and U2OS (calculated MW of 59.1kDa according to NP\_003090.2). This molecular weight is routinely observed by other sources . Recommended concentration: 0.1-1µg/ml. Primary incubation 1 hour at room temperature.

### **Species Reactivity**

Tested: Human Expected from sequence similarity: Human, Mouse, Rat, Dog, Cow

EB09792 (1µg/ml) staining of HeLa (A) and (0.1ug/ml) U2OS (B) cell lysate (35µg protein in RIPA buffer).. Detected by chemiluminescence.