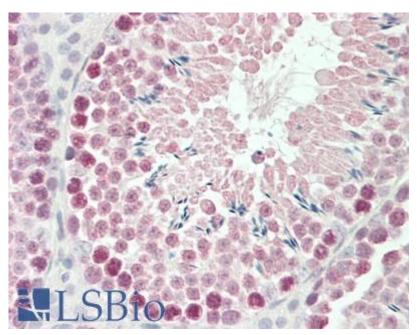

Primary incubation was 1 hour.

IHC: Paraffin embedded Mouse Testis. Recommended concentration: 5µg/ml.

EB07464 (5μg/ml) staining of paraffin embedded Mouse Testis. Steamed antigen retrieval with citrate buffer pH 6, AP-staining.