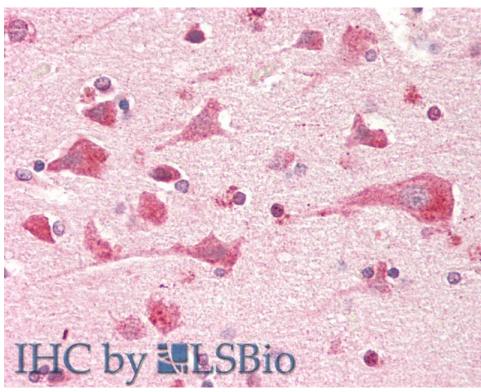

**IHC:** Paraffin embedded Human Brain (Cortex) and Heart. Recommended concentration: 5µg/ml.

EB12928 (5μg/ml) staining of paraffin embedded Human Cortex. Steamed antigen retrieval with citrate buffer pH 6, AP-staining.

EB12928 (5μg/ml) staining of paraffin embedded Human Heart. Steamed antigen retrieval with citrate buffer pH 6, AP-staining.