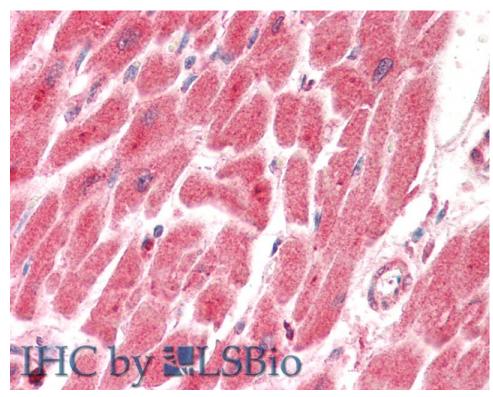

**IHC:** Paraffin embedded Human Brain (Cortex) and Heart. Recommended concentration: 5µg/ml.

EB12928 (5μg/ml) staining of paraffin embedded Human Cortex. Steamed antigen retrieval with citrate buffer pH 6, AP-staining.

EB12928 (5μg/ml) staining of paraffin embedded Human Heart. Steamed antigen retrieval with citrate buffer pH 6, AP-staining.